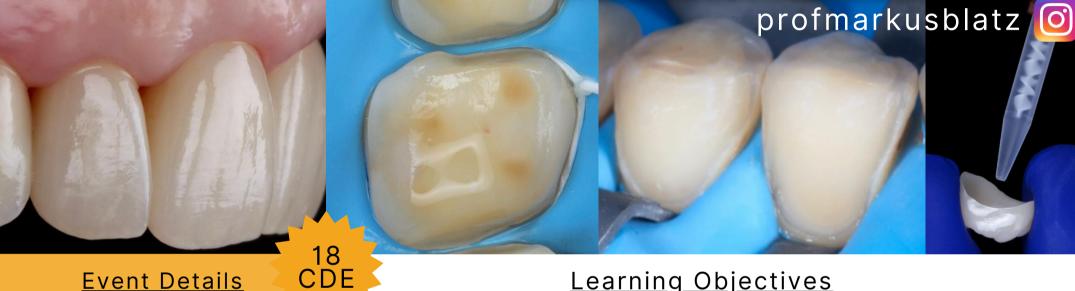

# MODERN CAD/CAM CERAMICS IN ESTHETIC DENTISTRY

All the HOT TOPICS from A "Adhesive Bonding" to Z "Zirconia"

**Event Details** 

**Learning Objectives** 

Date: Fri 21 March 2025 & Sat 22 March 2025 (9am - 5pm Lectures)

Sun 23 March 2025 (9am - 1pm Hands-on)

Venue: Grand Copthorne Hotel, Singapore

- Learn about CAD/CAM technology and its diverse applications in Esthetic dentistry
- Understand strategies for success with ceramic restorations for teeth and implants based on the current scientific evidence
- Differentiate modern ceramic materials and their indications
- Comprehend clinical guidelines for long-lasting resin-bonded esthetic restorations from laminate veneers and onlays to resin-bonded bridges and implant-supported restorations.